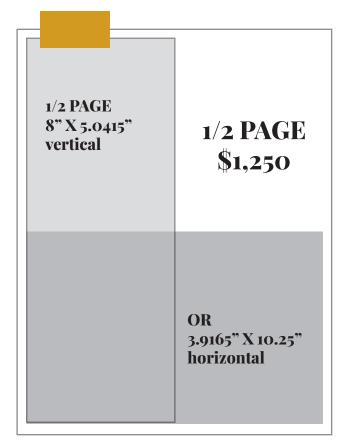

#### 2023 Issue Rates

| full color   | 1X                     | 5X      | 10X     |
|--------------|------------------------|---------|---------|
|              | - cost per insertion - |         |         |
| full Page    | \$2,300                | \$2,070 | \$1,840 |
| half Page    | \$1,250                | \$1,125 | \$1,000 |
| quarter page | \$750                  | \$675   | \$600   |
| eighth page  | \$290                  | \$290   | \$290   |
| covers       | 1X                     | 5X      | 10X     |
| inside front | \$2,450                | \$2,205 | \$1,960 |
| inside back  | \$2,450                | \$2,205 | \$1,960 |
| back page    | \$2,600                | \$2,340 | \$2,080 |